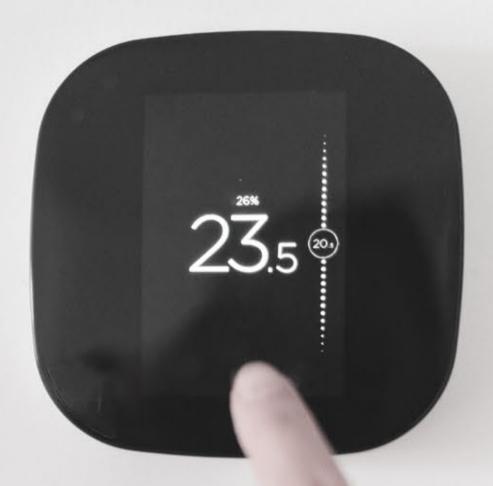

#### SMART HOME TECHNOLOGY

Our smart homes at Pearl House by Imtiaz are equipped with a keyless entry smart lock system for added convenience and security. The Alexa Home Automation System allows you to control everything around you with a single voice command, and the A/C is controlled remotely via smart phone, ensuring a smooth and hassle-free experience.